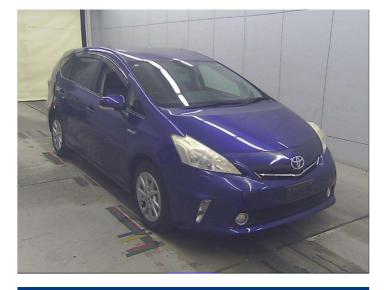

## 2012 Toyota Prius ALPHA G-GRADE

Purchase Price Includes GST Excludes on-road costs of \$695

## **Top features**

- » Air Conditioning
- » Alloy wheels
- » Back Monitor
- » Cruise Control
- » Cruise Control
- » Electric Mirrors
- » Electric Mirrors (Retr...
- » Fog Lights
- » Multifunction

- » Multifunction» Push Button
- » Push Button
- » REVERSE CAMERA

www.sterlingcars.co.nz

» Smart Key

Reg No.

Ext Colour

Dark Blue

History

Seats

## 7 seats, Fabric

CO2 Emissions

-

Energy Economy

Stock ID: 5363

Sterling Cars

Sterling Cars Mega Mall | Phone 0800 771 881 | Email info@sterlingcars.co.nz 385 Mount Wellington Highway, Mount Wellington, Auckland 1060