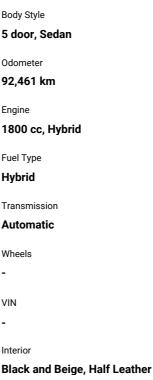

## 2014 Toyota Prius G -Grade

Purchase Price Includes GST Excludes on-road costs of \$695

POA

Indicative repayments

\$5.76 per week\* Based on a 60 month term & 15% deposit. Total repayments (260) = \$1,601.15

Safety

\_

Reg No. -Ext Colour Silver History -Seats 5 seats, Half Leather

CO2 Emissions

-

Energy Economy

Stock ID: 5276

Sterling Cars